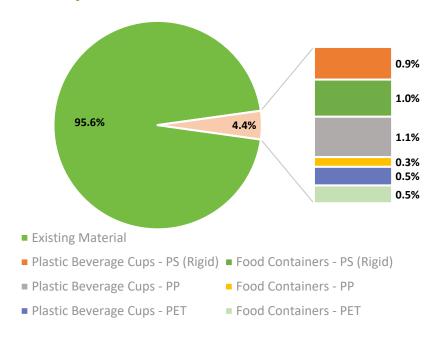

per population;
- a hypothetical FSP recovery rate of 10 percent (intended as a mid-range target);
- assumptions about which items will/will not be accepted;
- assumptions about which bales will be targeted by the MRF (not all MRFs will sort a given material to the same bale); and
- assumptions about how the item will be handled by existing MRF sorting equipment (e.g. cup sleeves will flow with cups). Note that some items (e.g. PET cups and containers; paper cups and cup sleeves) may be directed to different bales depending on the MRF and its end markets. These have been included in the projections for more than one bale type to illustrate the projected maximum impact in either sorting scenario.





### **FSP Impacts on a PET Bottle Bale**



### **FSP Impacts on a Mixed Plastics Bale**



### FSP Impacts on an OCC Bale



### FSP Impacts on a Grade 52 Bale





#### **FSP Impacts on a Mixed Paper Bale**



- Existing Material
- Hot Beverage Cups "Other" coated carton board
- Cold Beverage Cups "Other" coated carton board
- Food Containers Plycoated cartonboard Single sided
- Beverage Carriers Molded Pulp
- Pizza Boxes Clay-coated cartonboard
- Hot Paper Cup Sleeves Clay Coated

- Hot Beverage Cups Polycoated carton board
- Cold Beverage Cups Polycoated carton board
- Food Containers Plycoated cartonboard Double sided
- Food Containers Clay coated carton board
- Beverage Carriers Clay-coated cartonboard
- Hot Paper Cup Sleeves OCC