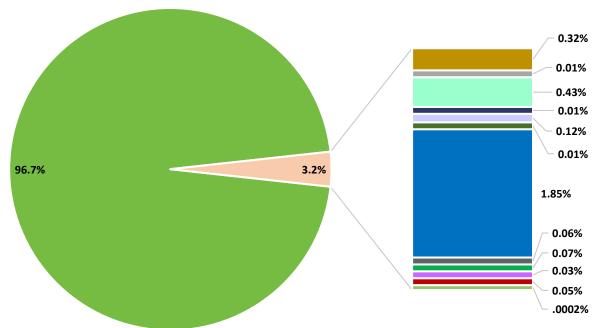

#### **FSP Impacts on a Mixed Paper Bale**

- Existing Material
- Hot Beverage Cups "Other" coated carton board
- Cold Beverage Cups "Other" coated carton board
- Food Containers Plycoated cartonboard Single sided
- Beverage Carriers Molded Pulp
- Pizza Boxes Clay-coated cartonboard
- Hot Paper Cup Sleeves Clay Coated

- Hot Beverage Cups Polycoated carton board
- Cold Beverage Cups Polycoated carton board
- Food Containers Plycoated cartonboard Double sided
- Food Containers Clay coated carton board
- Beverage Carriers Clay-coated cartonboard
- Hot Paper Cup Sleeves OCC