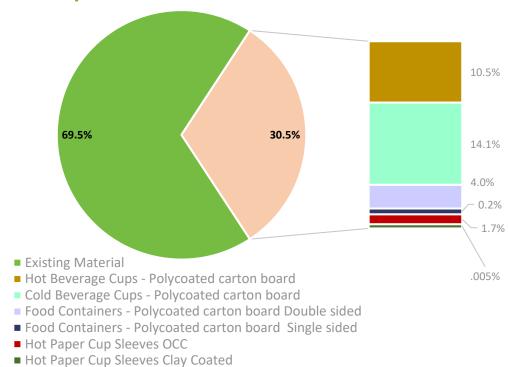

ed as a mid-range target);
- assumptions about which items will/will not be accepted;
- assumptions about which bales will be targeted by the MRF (not all MRFs will sort a given material to the same bale); and
- assumptions about how the item will be handled by existing MRF sorting equipment (e.g. cup sleeves will flow with cups). Note that some items (e.g. PET cups and containers; paper cups and cup sleeves) may be directed to different bales depending on the MRF and its end markets. These have been included in the projections for more than one bale type to illustrate the projected maximum impact in either sorting scenario.





### **FSP Impacts on a PET Bottle Bale**



### **FSP Impacts on a Mixed Plastics Bale**



### FSP Impacts on an OCC Bale



### FSP Impacts on a Grade 52 Bale





#### **FSP Impacts on a Mixed Paper Bale**



- Existing Material
- Hot Beverage Cups "Other" coated carton board
- Cold Beverage Cups "Other" coated carton board
- Food Containers Plycoated cartonboard Single sided
- Beverage Carriers Molded Pulp
- Pizza Boxes Clay-coated cartonboard
- Hot Paper Cup Sleeves Clay Coated

- Hot Beverage Cups Polycoated carton board
- Cold Beverage Cups Polycoated carton board
- Food Containers Plycoated cartonboard Double sided
- Food Containers Clay coated carton board
- Beverage Carriers Clay-coated cartonboard
- Hot Paper Cup Sleeves OCC