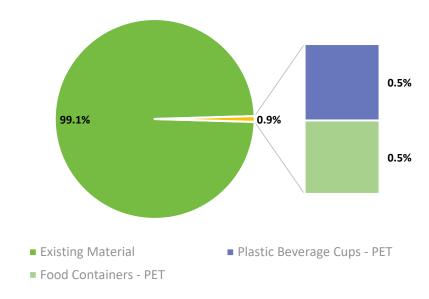

lied by RRS on existing material stream volumes per population;
- a hypothetical FSP recovery rate of 10 percent (intended as a mid-range target);
- assumptions about which items will/will not be accepted;
- assumptions about which bales will be targeted by the MRF (not all MRFs will sort a given material to the same bale); and
- assumptions about how the item will be handled by existing MRF sorting equipment (e.g. cup sleeves will flow with cups). Note that some items (e.g. PET cups and containers; paper cups and cup sleeves) may be directed to different bales depending on the MRF and its end markets. These have been included in the projections for more than one bale type to illustrate the projected maximum impact in either sorting scenario.





### **FSP Impacts on a PET Bottle Bale**



### **FSP Impacts on a Mixed Plastics Bale**



### FSP Impacts on an OCC Bale



### FSP Impacts on a Grade 52 Bale





#### **FSP Impacts on a Mixed Paper Bale**



- Existing Material
- Hot Beverage Cups "Other" coated carton board
- Cold Beverage Cups "Other" coated carton board
- Food Containers Plycoated cartonboard Single sided
- Beverage Carriers Molded Pulp
- Pizza Boxes Clay-coated cartonboard
- Hot Paper Cup Sleeves Clay Coated

- Hot Beverage Cups Polycoated carton board
- Cold Beverage Cups Polycoated carton board
- Food Containers Plycoated cartonboard Double sided
- Food Containers Clay coated carton board
- Beverage Carriers Clay-coated cartonboard
- Hot Paper Cup Sleeves OCC