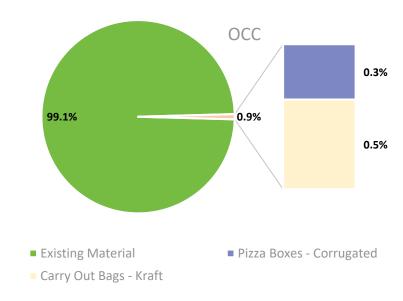

SP recovery rate of 10 percent (intended as a mid-range target);
- assumptions about which items will/will not be accepted;
- assumptions about which bales will be targeted by the MRF (not all MRFs will sort a given material to the same bale); and
- assumptions about how the item will be handled by existing MRF sorting equipment (e.g. cup sleeves will flow with cups). Note that some items (e.g. PET cups and containers; paper cups and cup sleeves) may be directed to different bales depending on the MRF and its end markets. These have been included in the projections for more than one bale type to illustrate the projected maximum impact in either sorting scenario.





### **FSP Impacts on a PET Bottle Bale**



### **FSP Impacts on a Mixed Plastics Bale**



### FSP Impacts on an OCC Bale



### FSP Impacts on a Grade 52 Bale





#### **FSP Impacts on a Mixed Paper Bale**



- Existing Material
- Hot Beverage Cups "Other" coated carton board
- Cold Beverage Cups "Other" coated carton board
- Food Containers Plycoated cartonboard Single sided
- Beverage Carriers Molded Pulp
- Pizza Boxes Clay-coated cartonboard
- Hot Paper Cup Sleeves Clay Coated

- Hot Beverage Cups Polycoated carton board
- Cold Beverage Cups Polycoated carton board
- Food Containers Plycoated cartonboard Double sided
- Food Containers Clay coated carton board
- Beverage Carriers Clay-coated cartonboard
- Hot Paper Cup Sleeves OCC